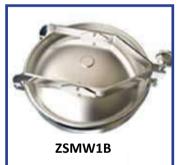

# Non-Pressure Round Manways (316L, 304)

Opening Direction: Manways can open from either side depending on customer's preference.

Available size range: 200mm - 600mm