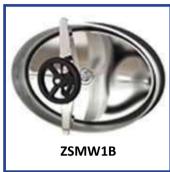

#### Oval Pressure Manways (316L, 304)

Opening Direction: Inwards, outwards and inwards/

outwards opening.

Available size range: 440mm to 540mm Working Pressure: - 1 bar - 5 bar