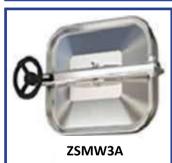

### Pressure Manways (316L, 304)

**Working Pressure**: Up to 6 bar working pressure. Full Vacuum rated.

**Available size range**: Available size range: 200mm - 600mm