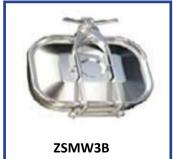

## Rectangular Pressure Manways (316L, 304)

Opening Direction: Outwards and inwards opening. Hinged on either side according to preference.

Available size range: 420mm to 530mm Working Pressure: - 0.5 bar to 2 bar