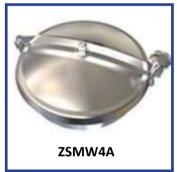

# Non-Pressure Round Manways (316L, 304)

Opening Direction: Manways can open from either side depending on customer's preference.

Available size range: 200mm - 600mm