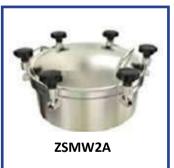

# Non-Pressure Round Manways (316L, 304)

Opening Direction: Manways can open from either side depending on customer's preference.

Available size range: 200mm - 600mm