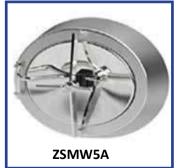

#### Oval Pressure Manways (316L, 304)

Opening Direction: Inwards, outwards and inwards/

outwards opening.

Available size range: 440mm to 540mm Working Pressure: - 1 bar - 5 bar