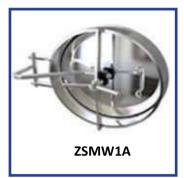

### Pressure Manways (316L, 304)

**Working Pressure**: Up to 6 bar working pressure. Full Vacuum rated.

**Available size range**: Available size range: 200mm - 600mm